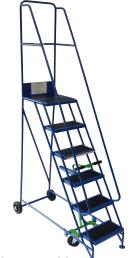

Looking for a range to use in-between narrow racking? This range is perfect! With a narrow tread and back axle it is light weight to manoeuvre and fits great between racking! The smaller models come with 4 plunger castor feet which means the unit can turn in its own space!

Suitable for use in warehouses, archives, retail and offices environments.

- K Platform heights up to 2000mm
- K Fully Welded, heavy duty construction
- K Platform size 400mm x 400mm

K Tread size 400mm x 200mm

K

K

- **Dedicated Transport**
- Large Fleet Of Vehicles

Super Fast Delivery

- 300 KG SWL
- Independently Tested
- Certificate Available

- Blue/Green Finish
  - **Red/Yellow Finish**
  - **Custom Finish**

| Code  | No. Of<br>Treads | Platform<br>Height mm | Working Height<br>mm | O/D (mm) H x W x L | Weight<br>(kg) |
|-------|------------------|-----------------------|----------------------|--------------------|----------------|
| KN 02 | 2                | 500                   | 1500 - 2250          | 1500 x 540 x 735   | 22             |
| KN 03 | 3                | 750                   | 1750 - 2500          | 1750 x 540 x 735   | 31             |
| KN 04 | 4                | 1000                  | 2000 - 2750          | 2000 x 540 x 920   | 43             |
| KN 05 | 5                | 1250                  | 2250 - 3000          | 2250 x 580 x 1150  | 55             |
| KN 06 | 6                | 1500                  | 2500 - 3250          | 2500 x 580 x 1360  | 62             |
| KN 07 | 7                | 1750                  | 2750 - 3500          | 2750 x 580 x 1510  | 70             |
| KN 08 | 8                | 2000                  | 3000 - 3750          | 3000 x 580 x 1580  | 78             |